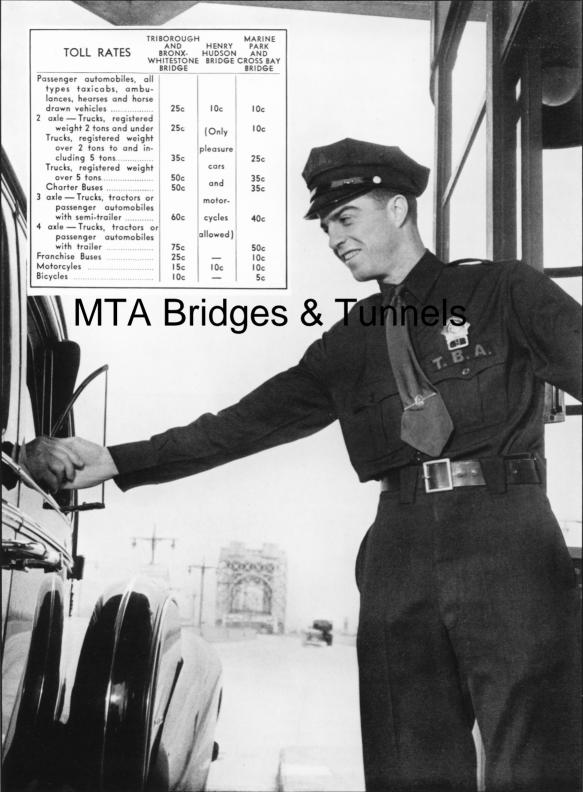

|                                                                                                                                                                                                                                                                                                                                                                                                                                                                                                                                                                                                                                                                                                                                                                                                                                                                                                                                                                                                                                                                                                                                                                                                                                                                                                                                                                                                                                                                                                                                                                                                                                                                                                                                                                                                                                                                                                                                                                                                                                                                                                                                |                                 |                   | 1.76           |
|--------------------------------------------------------------------------------------------------------------------------------------------------------------------------------------------------------------------------------------------------------------------------------------------------------------------------------------------------------------------------------------------------------------------------------------------------------------------------------------------------------------------------------------------------------------------------------------------------------------------------------------------------------------------------------------------------------------------------------------------------------------------------------------------------------------------------------------------------------------------------------------------------------------------------------------------------------------------------------------------------------------------------------------------------------------------------------------------------------------------------------------------------------------------------------------------------------------------------------------------------------------------------------------------------------------------------------------------------------------------------------------------------------------------------------------------------------------------------------------------------------------------------------------------------------------------------------------------------------------------------------------------------------------------------------------------------------------------------------------------------------------------------------------------------------------------------------------------------------------------------------------------------------------------------------------------------------------------------------------------------------------------------------------------------------------------------------------------------------------------------------|---------------------------------|-------------------|----------------|
| THOLLE RAYMES                                                                                                                                                                                                                                                                                                                                                                                                                                                                                                                                                                                                                                                                                                                                                                                                                                                                                                                                                                                                                                                                                                                                                                                                                                                                                                                                                                                                                                                                                                                                                                                                                                                                                                                                                                                                                                                                                                                                                                                                                                                                                                                  | TRIBOROUGH<br>FIONX WHITESTON F |                   |                |
| A SUDO TOTAL | FILOGY NICY<br>SUBSES           | INE PARCE         | HENRY          |
|                                                                                                                                                                                                                                                                                                                                                                                                                                                                                                                                                                                                                                                                                                                                                                                                                                                                                                                                                                                                                                                                                                                                                                                                                                                                                                                                                                                                                                                                                                                                                                                                                                                                                                                                                                                                                                                                                                                                                                                                                                                                                                                                | OUEENS-MIDTOV/Y                 | (IDGH)            | BRIDGE         |
| Passenger automobiles, all types, station wagons, am bulances and hearses                                                                                                                                                                                                                                                                                                                                                                                                                                                                                                                                                                                                                                                                                                                                                                                                                                                                                                                                                                                                                                                                                                                                                                                                                                                                                                                                                                                                                                                                                                                                                                                                                                                                                                                                                                                                                                                                                                                                                                                                                                                      |                                 | 10                | .10            |
| 2. 2 axle trucks, registered weight 2 tons and under                                                                                                                                                                                                                                                                                                                                                                                                                                                                                                                                                                                                                                                                                                                                                                                                                                                                                                                                                                                                                                                                                                                                                                                                                                                                                                                                                                                                                                                                                                                                                                                                                                                                                                                                                                                                                                                                                                                                                                                                                                                                           | .25                             | 10                | - 1            |
| 2 axle trucks, registered weight over 2 ions to and in-                                                                                                                                                                                                                                                                                                                                                                                                                                                                                                                                                                                                                                                                                                                                                                                                                                                                                                                                                                                                                                                                                                                                                                                                                                                                                                                                                                                                                                                                                                                                                                                                                                                                                                                                                                                                                                                                                                                                                                                                                                                                        | 40.5                            | 25                | as all as      |
| 4. 2-axle trucks, registered weight over 5 tons 75                                                                                                                                                                                                                                                                                                                                                                                                                                                                                                                                                                                                                                                                                                                                                                                                                                                                                                                                                                                                                                                                                                                                                                                                                                                                                                                                                                                                                                                                                                                                                                                                                                                                                                                                                                                                                                                                                                                                                                                                                                                                             | 200 .60 To                      | 35 × 45 ×         | all y          |
| 5 Buses (other than Franchise Buses) and also all other 2-axle avenicles, transporting at 0 or more persons, including to 75                                                                                                                                                                                                                                                                                                                                                                                                                                                                                                                                                                                                                                                                                                                                                                                                                                                                                                                                                                                                                                                                                                                                                                                                                                                                                                                                                                                                                                                                                                                                                                                                                                                                                                                                                                                                                                                                                                                                                                                                   | 3)<br>32 - 50                   | 7                 | otorydes       |
| 3-axle trucks, tractors, non-franchise buses, or passenger, 21:00:                                                                                                                                                                                                                                                                                                                                                                                                                                                                                                                                                                                                                                                                                                                                                                                                                                                                                                                                                                                                                                                                                                                                                                                                                                                                                                                                                                                                                                                                                                                                                                                                                                                                                                                                                                                                                                                                                                                                                                                                                                                             |                                 | 20                | T T            |
| 4-axle trucks, tractors, non-franchise buses, or passenger automobiles with trailer                                                                                                                                                                                                                                                                                                                                                                                                                                                                                                                                                                                                                                                                                                                                                                                                                                                                                                                                                                                                                                                                                                                                                                                                                                                                                                                                                                                                                                                                                                                                                                                                                                                                                                                                                                                                                                                                                                                                                                                                                                            | 1.00.                           | . 502             | 18.74<br>28.74 |
| 8 Franchise buses (Bridges only)                                                                                                                                                                                                                                                                                                                                                                                                                                                                                                                                                                                                                                                                                                                                                                                                                                                                                                                                                                                                                                                                                                                                                                                                                                                                                                                                                                                                                                                                                                                                                                                                                                                                                                                                                                                                                                                                                                                                                                                                                                                                                               | 25                              | 10 00             | <b>李</b> 多数    |
| 9 in Motorcycles .25 3.                                                                                                                                                                                                                                                                                                                                                                                                                                                                                                                                                                                                                                                                                                                                                                                                                                                                                                                                                                                                                                                                                                                                                                                                                                                                                                                                                                                                                                                                                                                                                                                                                                                                                                                                                                                                                                                                                                                                                                                                                                                                                                        | 1 1 1 1 1 1 1                   | 10                | 3210           |
| Non Revenue Vehiclas Communication                                                                                                                                                                                                                                                                                                                                                                                                                                                                                                                                                                                                                                                                                                                                                                                                                                                                                                                                                                                                                                                                                                                                                                                                                                                                                                                                                                                                                                                                                                                                                                                                                                                                                                                                                                                                                                                                                                                                                                                                                                                                                             |                                 |                   | 346            |
| toll rate for vehicles having more than 4 axles others.                                                                                                                                                                                                                                                                                                                                                                                                                                                                                                                                                                                                                                                                                                                                                                                                                                                                                                                                                                                                                                                                                                                                                                                                                                                                                                                                                                                                                                                                                                                                                                                                                                                                                                                                                                                                                                                                                                                                                                                                                                                                        |                                 | 16.4.3            |                |
| No bicycles permitted on Bronx-Whitestone Bridge, Throgs Neck Bridge, or Brooklyn Battery Tunnel                                                                                                                                                                                                                                                                                                                                                                                                                                                                                                                                                                                                                                                                                                                                                                                                                                                                                                                                                                                                                                                                                                                                                                                                                                                                                                                                                                                                                                                                                                                                                                                                                                                                                                                                                                                                                                                                                                                                                                                                                               | Henry Hudson Briders            | Christ Midlewick  | unnel y        |
| RIIS PARK PARLING FIELD Passer Buses Motor                                                                                                                                                                                                                                                                                                                                                                                                                                                                                                                                                                                                                                                                                                                                                                                                                                                                                                                                                                                                                                                                                                                                                                                                                                                                                                                                                                                                                                                                                                                                                                                                                                                                                                                                                                                                                                                                                                                                                                                                                                                                                     | nger quiomobil 1 (* 1) (*)      | off and taxleable | 25c<br>50c     |